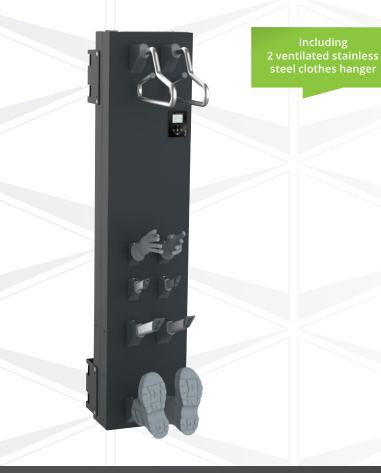

## Open dryer for 2 jackets, 2 trousers, 2 pairs of boots and 2 pairs of gloves

## Your benefits summed up:

- Rapid air circulation drying SpeedDry combined with heated air
- Disinfection & odor reduction with Sterex plasma technology, optionally available
- Easy operation thanks to digital control: Timer, weekly plan control
- Extremely robust, anodized aluminum oval drying arms with unique blow-out end caps
- Removable, ventilated stainless steel clothes hanger (air hanger)
- Wall mounting kit included (Adjustable Foot, optionally available)