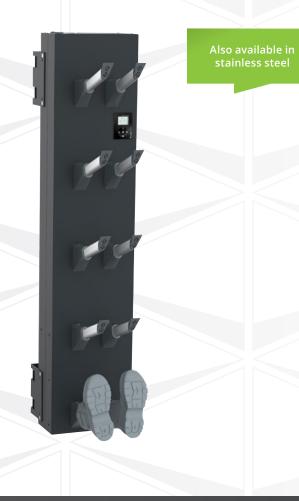

## **Tantum Boot 5**

## Open dryer for 5 pairs of boots

## Your benefits summed up:

- Rapid air circulation drying SpeedDry combined with heated air
- Disinfection & odor reduction with Sterex plasma technology, optionally available
- Easy operation thanks to digital control: Timer, weekly plan control
- Extremely robust, anodized aluminum oval drying arms with unique blow-out end caps
- Wall mounting kit included (Adjustable Foot, optionally available)