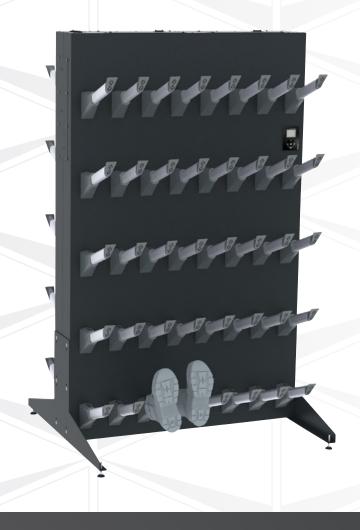

## Tantum Boot 2x20

## Open dryer for 40 pairs of boots

## Your benefits summed up:

- Rapid air circulation drying SpeedDry combined with heated air
- Disinfection & odor reduction with Sterex plasma technology, optionally available
- Easy operation thanks to digital control: Timer, weekly plan control
- Extremely robust, anodized aluminum oval drying arms with unique blow-out end caps
- Adjustable Foot included