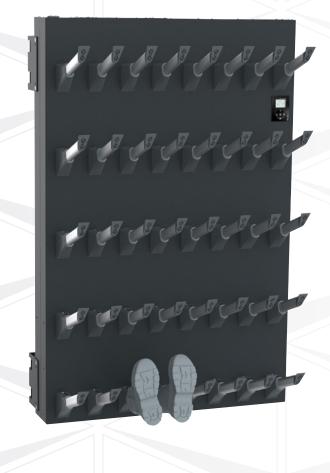

## Tantum Boot 20

## Open dryer for 20 pairs of boots

## Your benefits summed up:

- Rapid air circulation drying SpeedDry combined with heated air
- Disinfection & odor reduction with Sterex plasma technology, optionally available
- Easy operation thanks to digital control: Timer, weekly plan control
- Extremely robust, anodized aluminum oval drying arms with unique blow-out end caps
- Wall mounting kit included (Adjustable Foot, optionally available)