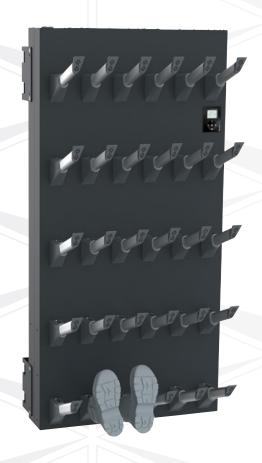

**Tantum Boot 15** 

## Open dryer for 15 pairs of boots

## Your benefits summed up:

- Rapid air circulation drying SpeedDry combined with heated air
- Disinfection & odor reduction with Sterex plasma technology, optionally available
- Easy operation thanks to digital control: Timer, weekly plan control
- Extremely robust, anodized aluminum oval drying arms with unique blow-out end caps
- Wall mounting kit included (Adjustable Foot, optionally available)