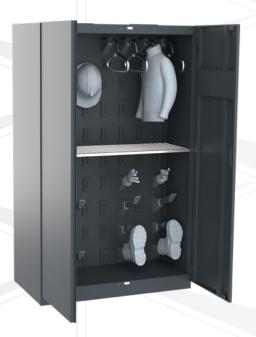

**Primus Universal** 

## Drying locker universally configurable

**NEW:** Also available in stainless steel!

- Rapid air circulation drying SpeedDry combined with heated air
- Disinfection & odor reduction with Sterex plasma technology, optionally available
- Easy operation thanks to digital control: Timer, weekly plan control
- Extremely robust, anodized aluminum oval drying arms with unique blow-out end caps

We only process hot galvanized high-quality thin-gage sheet metal. Together with our in-house powder coating, we ensure maximum corrosion protection.

- · Variable rear panel for various drying nozzles and air hangers
- · Optional: Grids, tanks, and baskets
- · Optional: Premium hanger on up to 2 bars for hangers