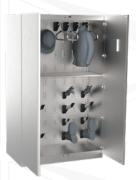

**Primus Universal** 

## Drying locker universally configurable

**NEW:** Also available in stainless steel!

- Rapid air circulation drying SpeedDry combined with heated air
- Disinfection & odor reduction with Sterex plasma technology, optionally available
- Easy operation thanks to digital control: Timer, weekly plan control
- Extremely robust, anodized aluminum oval drying arms with unique blow-out end caps

We only process hot galvanized high-quality thin-gage sheet metal. Together with our in-house powder coating, we ensure maximum corrosion protection.

- · Variable rear panel for various drying nozzles and air hangers
- · Optional: Grids, tanks, and baskets
- · Optional: Premium hanger on up to 2 bars for hangers