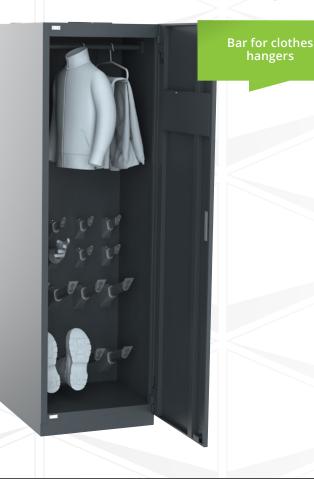

## Drying locker for 4 jackets, 4 trousers, 4 pairs of boots and 4 pairs of gloves

hangers

**Your benefits** summed up:

- Rapid air circulation drying SpeedDry combined with heated air
- Disinfection & odor reduction with Sterex plasma technology, optionally available
- Easy operation thanks to digital control: Timer, weekly plan control
- Extremely robust, anodized aluminum oval drying arms with unique blow-out end caps