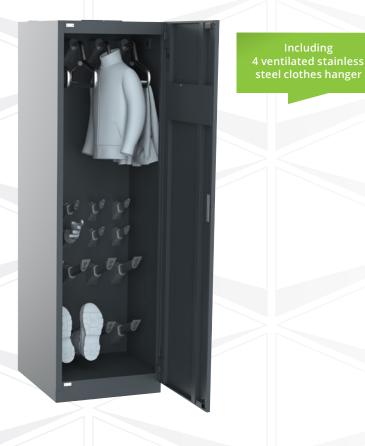

## Primus Set 4 Premium

## Drying locker for 4 jackets, 4 trousers, 4 pairs of boots and 4 pairs of gloves

## Your benefits summed up:

• Rapid air circulation drying SpeedDry combined with heated air

WINTERSTEIGER Thinking about tomorrow.

- Disinfection & odor reduction with Sterex plasma technology, optionally available
- Easy operation thanks to digital control: Timer, weekly plan control
- Extremely robust, anodized aluminum oval drying arms with unique blow-out end caps