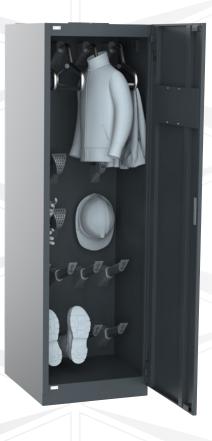

## Drying locker for 4 jackets, 4 trousers, 4 pairs of shoes, 4 pairs of gloves and 4 helmets

Including 4 ventilated stainless steel clothes hanger

## Your benefits summed up:

- Rapid air circulation drying SpeedDry combined with heated air
- Disinfection & odor reduction with Sterex plasma technology, optionally available
- Easy operation thanks to digital control: Timer, weekly plan control
- Extremely robust, anodized aluminum oval drying arms with unique blow-out end caps