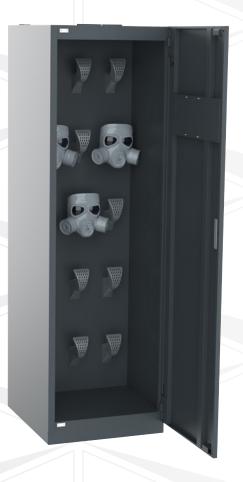

Primus Mask 15

## Mask drying locker for 15 masks

15 internally ventilated mask holders

## Your benefits summed up:

- Rapid air circulation drying SpeedDry combined with heated air
- Disinfection & odor reduction with Sterex plasma technology, optionally available
- Easy operation thanks to digital control: Timer, weekly plan control
- Extremely robust, anodized aluminum oval drying arms with unique blow-out end caps