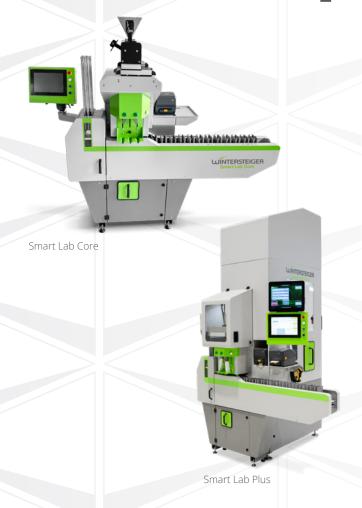

Smart Lab

| Filling options           | Envelopes and/or container system                                                                         |
|---------------------------|-----------------------------------------------------------------------------------------------------------|
| Crops                     | Cereals, corn                                                                                             |
| Cycle times               | 7 sec. for 100 grains of corn (Seed Count S/R60),<br>10 sec. for 3.000 grains of wheat (Seed Count S/R60) |
| Max. filling quantity     | 31                                                                                                        |
| Counter option            | Data Seed Count S/R25, S/R60                                                                              |
| Energy supply             | 1AC 208-240V 50/60Hz                                                                                      |
| Dimensions Smart Lab Core | Length: 1790 mm<br>Width: 951 mm<br>Height for S/R25 and S/R60: 1800 mm<br>Weight: ca. 200 kg             |
| Dimensions Smart Lab Plus | Length: 1537 mm<br>Width: 1813 mm<br>Height: 2648 mm<br>Weight: ca. 700 kg                                |