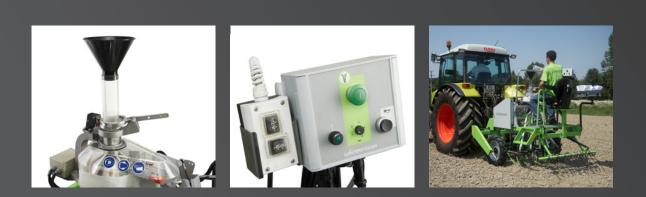

## **Technical data**

| Attachment options           | 3-point hydraulics on tractor                                                             |
|------------------------------|-------------------------------------------------------------------------------------------|
| Track/transport width        | 1250 – 1750 mm / 2000 mm (49" – 68" / 79")<br>1500 – 2250 mm / 2700 mm (59" – 88" / 160") |
| Row numbers                  | 2 - 12 rows                                                                               |
| Tires                        | 5.00-15AS                                                                                 |
| Weight                       | Starts at 400 kg (808 lbs)                                                                |
| Plot length                  |                                                                                           |
| Multi-stage gearbox          | 2 – 40 m (78″ – 1574″)                                                                    |
| Seed distribution            |                                                                                           |
| Belted cone                  | 290 or 180 mm                                                                             |
| Cell wheel                   | 265 mm                                                                                    |
| Cont. drilling unit          | 13   content                                                                              |
| Slope compensation           |                                                                                           |
| No slope compensation        | Fixed frame                                                                               |
| Manual slope compensation    | Via 2 push buttons                                                                        |
| Automatic slope compensation | Via sensors                                                                               |
| Control unit                 |                                                                                           |
| Variants                     | PDS-E or GSC                                                                              |
| Opener systems               |                                                                                           |
| Shoe opener                  | ISARIA, NODET                                                                             |
| Single disk opener           | ACCORD CX                                                                                 |
| Double disk opener           | LEMKEN, GREAT PLAINS                                                                      |