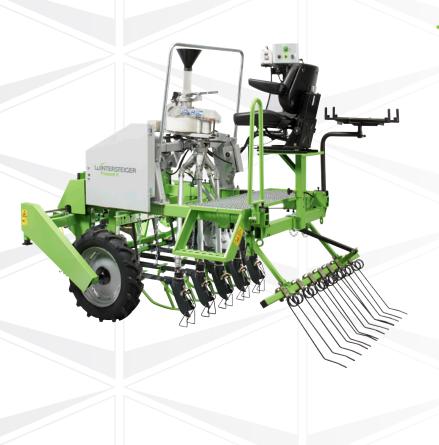

## Light plot seeders, tractor mounted

The WINTERSTEIGER plot seeders have been specially developed for precise sowing of trial plots. A variety of distribution systems makes it possible to distribute the seed for a plot over multiple rows.

## Your benefits summed up:

- Simple controls and excellent visibility for the driver and operator
- Easy track width and row spacing adjustment
- Wide application scope thanks to a variety of feeding variants
- Seed placement for a variety of soil conditions thanks to a selection of opener systems

The modular system with its many options allows you to customize the machine for many different applications.

| Attachment      | Tractor mounted 3-point                                  |
|-----------------|----------------------------------------------------------|
| Track           | 1250 – 1750 mm (49" – 68")<br>1500 – 2250 mm (59" – 88") |
| Transport width | 2000 mm (79")<br>2700 mm (106")                          |
| Weight          | Starts at 400 kg (808 lbs)                               |