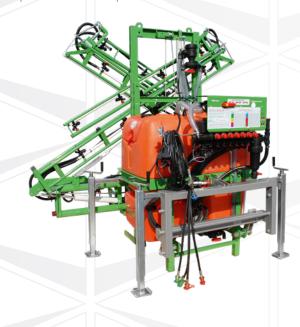

## Plot sprayer

Plot sprayer Hege 30 has been specially developed for the exact distribution of liquid chemicals like plant protectives and liquid fertiliser.

## Your benefits summed up:

- · Height adjustment of spray booms allows for the use during different development stages
- · Easy adjustment of the spraying rate
- Even longitudinal and transverse distribution
- · Simple control of operating pressure due to a precision gauge
- Isolate section system enable for an optimal adaptation of the working width to the plot

## **Technical Data**

| Basic machine       |                                                                              |
|---------------------|------------------------------------------------------------------------------|
| Attachment facility | 3-point hydraulics of tractor<br>KUBOTA plot tractor<br>Hege 76 tool carrier |
| Volume              | 300                                                                          |
| Membrane pump       | 114 l/min                                                                    |
| Spraying boom       | 6 m, 8 m, 10 m oder 12 m, mechanical foldable,<br>with 3 sections            |

| Dimensions |                                                  |
|------------|--------------------------------------------------|
| Length     | approx. 2000 mm                                  |
| Width      | approx. 800 mm                                   |
| Height     | approx. 1800 mm                                  |
| Weight     | from 130 kg upwards, depending on specifications |
|            |                                                  |