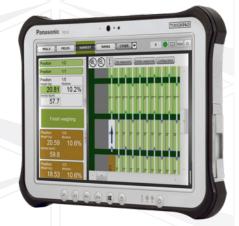

#### Harvest

In harvest mode, you can at all times see your position, which plots have already been harvested and the corresponding results. The samples can also be labeled.

Harvest mode

Simple navigation in the field