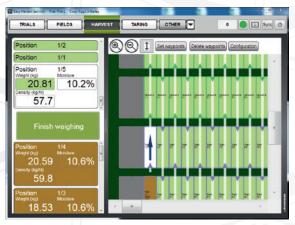

#### Harvest

In harvest mode, you can at all times see your position, which plots have already been harvested and the corresponding results. The samples can also be labeled.

Harvest mode

Simple navigation in the field