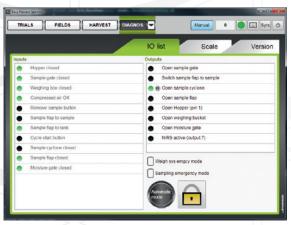

#### High precision, reliability, traceability

- · Precise weighing result and moisture measurement
- · Integrated sampling control
- Integrated label designer and label printer
- Data protection through backup file (e.g. USB stick)
- · Ability to manually control the processes
- · Error diagnosis system
- · Allows for several users with different rights