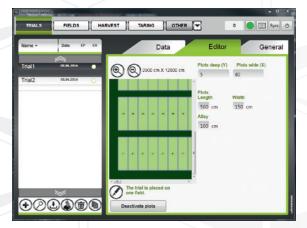

### **Preparation**

Trials can be either imported or created in the software. Data can also be synchronized. Fields can be freely arranged and then positioned.

Trial is set up

Trials can be positioned on the fi eld and processed