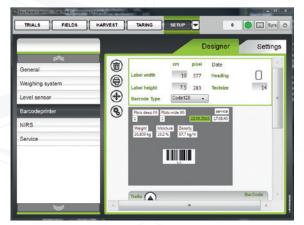

#### High precision, reliability, traceability

- · Precise weighing result and moisture measurement
- · Integrated sampling control
- Integrated label designer and label printer
- Data protection through backup file (e.g. USB stick)
- · Ability to manually control the processes
- · Error diagnosis system
- · Allows for several users with different rights